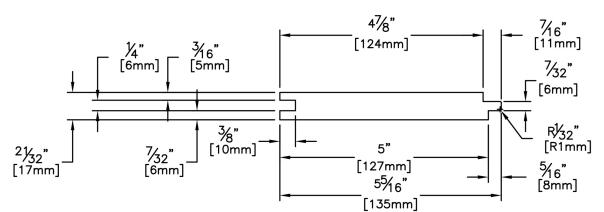

## Panelling

| PRODUCT NAME:       | 1 x 6 Fineline            | GRADE:                     | Kiln Dried Select Tight Knot              |
|---------------------|---------------------------|----------------------------|-------------------------------------------|
| PATTERN NAME:       | Tongue and Groove         | PROFILE:                   | Tongue and Groove Smooth Face<br>Fineline |
| NOMINAL THICKNESS:  | 1"                        | FINISHED THICKNESS:        | 21/32"                                    |
| NOMINAL WIDTH:      | 6"                        | FINISHED WIDTH:            | 5-5/16"                                   |
| LENGTH:             | 8' - 20' Even Length Only | PULLED TO LENGTH / NESTED: | Pulled to Length                          |
| TRIM BACKS:         | 3' - 6'                   | PACKAGE SIZE:              | 144                                       |
| GREEN / KILN DRIED: | Kiln Dried                | HEIGHT:                    | 18 Pcs                                    |
| GRAIN:              | MG                        | WIDTH:                     | 8                                         |
| SOLID / FJ:         | Solid                     | PIECES PER BUNDLE:         | 6                                         |
| PRODUCT LINE:       |                           | END CAPS:                  | Yes                                       |
|                     |                           | PAPER WRAP / BOXED:        | Paper Wrap                                |
|                     |                           | FACE TO BE PROTECTED:      | Smooth Face                               |