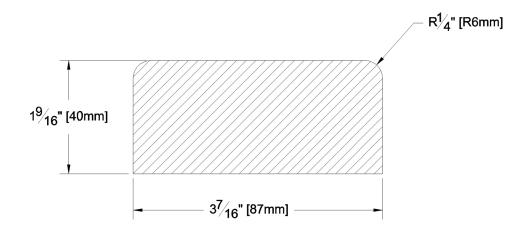

MG GRAIN:

SOLID / FJ: Solid

PRODUCT LINE:

GRADE: Green Appearance

PROFILE: Resawn Face S1S2E

FINISHED THICKNESS: 1-9/16"

FINISHED WIDTH: 3-7/16"

PULLED TO LENGTH / NESTED: Pulled to Length

208 Pcs/Pkg PACKAGE SIZE:

HEIGHT: 16 Pcs

13 Pcs WIDTH:

PIECES PER BUNDLE: n/a

END CAPS: No

PAPER WRAP / BOXED: Paper Wrap FACE TO BE PROTECTED: Resawn Face

COMMENTS: 1/4" Radius

LAST UPDATED: