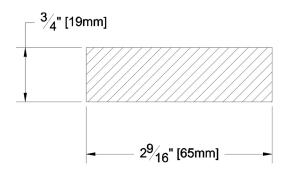

GRAIN: MG

SOLID / FJ: Solid

PRODUCT LINE:

GRADE: Green Appearance

PROFILE: Resawn Face S1S2E

FINISHED THICKNESS: 3/4"

FINISHED WIDTH: 2-9/16"

PULLED TO LENGTH / NESTED: Pulled to Length