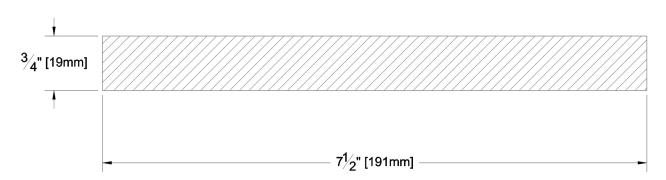

GREEN / KILN DRIED: Green

MG GRAIN:

SOLID / FJ: Solid

PRODUCT LINE:

GRADE: Green Appearance

PROFILE: Resawn Face S1S2E

FINISHED THICKNESS: 3/4"

FINISHED WIDTH: 7-1/2"