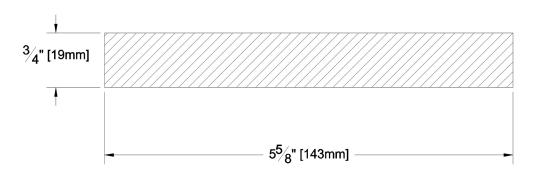

GREEN / KILN DRIED: Green

MG GRAIN:

SOLID / FJ: Solid

PRODUCT LINE:

GRADE: Green Appearance

PROFILE: Resawn Face S1S2E

FINISHED THICKNESS: 3/4"

5-5/8" FINISHED WIDTH: