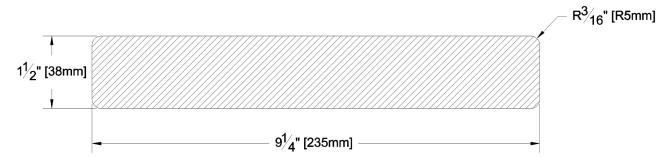

GRAIN: MG

SOLID / FJ: Solid

PRODUCT LINE:

GRADE: Kiln Dried Select Tight Knot

PROFILE: S4S

FINISHED THICKNESS: 1-1/2"

FINISHED WIDTH: 9-1/4"

PULLED TO LENGTH / NESTED: Pulled to Length

PACKAGE SIZE: 40 Pcs/Pkg

HEIGHT: 8 Pcs

WIDTH: 5 Pcs

PIECES PER BUNDLE: n/a

END CAPS: No

PAPER WRAP / BOXED: Paper Wrap

FACE TO BE PROTECTED: Smooth Face

COMMENTS: 3/16" Radius