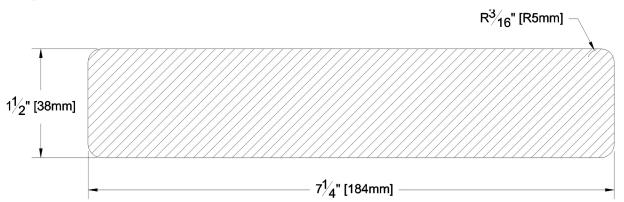

GRAIN: MG

SOLID / FJ: Solid

PRODUCT LINE:

GRADE: Kiln Dried Select Tight Knot

PROFILE: S4S

FINISHED THICKNESS: 1-1/2"

FINISHED WIDTH: 7-1/4"

PULLED TO LENGTH / NESTED: Pulled to Length

PACKAGE SIZE: 48 Pcs/Pkg

HEIGHT: 8 Pcs

WIDTH: 6 Pcs

PIECES PER BUNDLE: n/a

END CAPS: No

PAPER WRAP / BOXED: Paper Wrap

FACE TO BE PROTECTED: Smooth Face

COMMENTS: 3/16" Radius