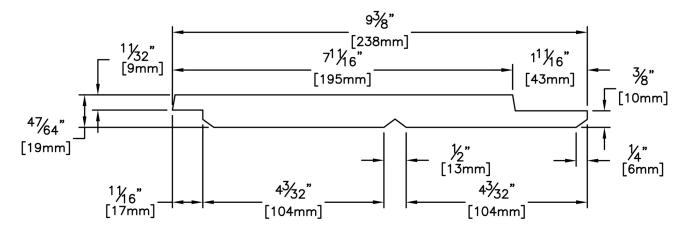

## **Siding**

PRODUCT NAME:

 $1 \times 10$  Select Knotty RF Channel Green WRC

PATTERN NAME:

Channel Rustic

NOMINAL THICKNESS: 1"

NOMINAL WIDTH: 10"

8' - 20' Even Length Only LENGTH:

TRIM BACKS: 3' - 6' to be nested on 8' pallet

GREEN / KILN DRIED: Green

MG GRAIN:

SOLID / FJ: Solid

PRODUCT LINE:

**GRADE:** 

Select Tight Knot Green

PROFILE:

Resawn Face Channel

FINISHED THICKNESS:

FINISHED WIDTH:

9-3/8" Overall Width

Pulled to Length

PULLED TO LENGTH / NESTED:

PACKAGE SIZE: 160 Pcs/Pkg

HEIGHT:

32 Pcs

0

WIDTH:

5 Pcs

PIECES PER BUNDLE:

n/a

END CAPS:

No

PAPER WRAP / BOXED:

Paper Wrap

FACE TO BE PROTECTED:

Resawn Face

COMMENTS: n/a

LAST UPDATED:

March 08, 2019