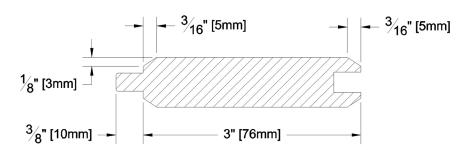

GREEN / KILN DRIED: Kiln Dried

GRAIN: MG

SOLID / FJ: Solid

PRODUCT LINE:

GRADE: Kiln Dried Select Tight Knot

PROFILE: S1SV4E

FINISHED THICKNESS: 11/16"

FINISHED WIDTH: 3" Face, 3-3/8" Overall Width

PULLED TO LENGTH / NESTED: Pulled to Length

PACKAGE SIZE: 234 Pcs/Pkg

HEIGHT: 3 Bundles

WIDTH: 13 Bundles

PIECES PER BUNDLE: 6

END CAPS: Yes

PAPER WRAP / BOXED: Paper Wrap
FACE TO BE PROTECTED: Smooth Face

COMMENTS: Net Face Width 3"