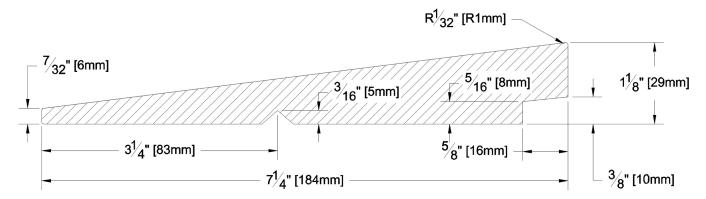

GREEN / KILN DRIED: Kiln Dried

MG GRAIN:

SOLID / FJ: Solid

PRODUCT LINE:

GRADE: Kiln Dried Select Tight Knot

PROFILE: Rabbeted Bevel

FINISHED THICKNESS: 1-1/8"

7-1/4" FINISHED WIDTH: