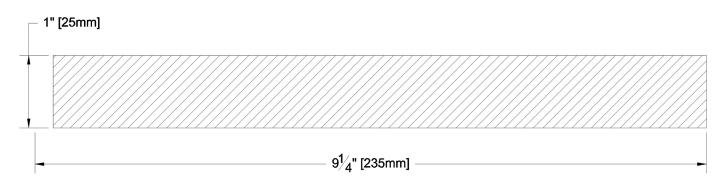

MG GRAIN:

SOLID / FJ: Finger Jointed

PRODUCT LINE: Evergreen

Finger Jointed GRADE:

PROFILE: Resawn Face S1S2E

FINISHED THICKNESS: 1"

FINISHED WIDTH: 9-1/4"

Pulled to Length PULLED TO LENGTH / NESTED: