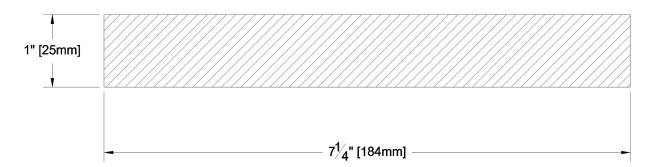

MG GRAIN:

SOLID / FJ: Finger Jointed

PRODUCT LINE: Evergreen

Finger Jointed GRADE:

PROFILE: Resawn Face S1S2E

FINISHED THICKNESS: 1"

FINISHED WIDTH: 7-1/4"

Pulled to Length PULLED TO LENGTH / NESTED: