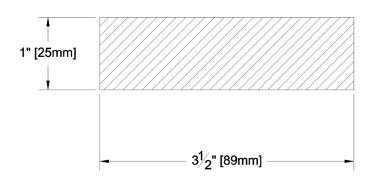

MG GRAIN:

SOLID / FJ: Finger Jointed

PRODUCT LINE: Evergreen

Finger Jointed GRADE:

PROFILE: Resawn Face S1S2E

FINISHED THICKNESS: 1"

FINISHED WIDTH: 3-1/2"

Pulled to Length PULLED TO LENGTH / NESTED: