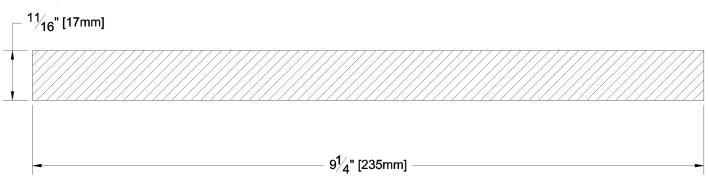

MG GRAIN:

SOLID / FJ: Finger Jointed

PRODUCT LINE: Evergreen

Finger Jointed GRADE:

PROFILE: Resawn Face S1S2E

FINISHED THICKNESS: 11/16"

FINISHED WIDTH: 9-1/4"

PULLED TO LENGTH / NESTED: Pulled to Length