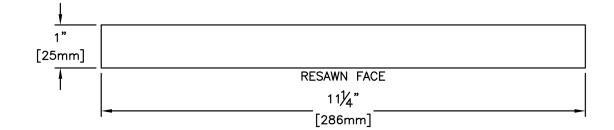

## Fascia & Trim

| PRODUCT NAME:       | 5/4 x 12 Clear VG FJ EG S1S2E KD<br>WRC | GRADE:                     | Finger Jointed    |
|---------------------|-----------------------------------------|----------------------------|-------------------|
| PATTERN NAME:       | Finish Boards                           | PROFILE:                   | Resawn Face S1S2E |
|                     |                                         |                            |                   |
| NOMINAL THICKNESS:  | 5/4"                                    | FINISHED THICKNESS:        | 1"                |
| NOMINAL WIDTH:      | 12"                                     | FINISHED WIDTH:            | 11-1/4"           |
|                     |                                         |                            |                   |
| LENGTH:             | 16' or 20'                              | PULLED TO LENGTH / NESTED: | Pulled to Length  |
| TRIM BACKS:         | 12' & 8'                                | PACKAGE SIZE:              | 3000 fbm          |
| GREEN / KILN DRIED: | Kiln Dried                              | HEIGHT:                    | 30 Pcs            |
| GRAIN:              | VG                                      | WIDTH:                     | 4 Pcs             |
| SOLID / FJ:         | Finger Jointed                          | PIECES PER BUNDLE:         | n/a               |
| PRODUCT LINE:       | Evergreen                               | END CAPS:                  | No                |
|                     |                                         | PAPER WRAP / BOXED:        | Paper Wrap        |
|                     |                                         | FACE TO BE PROTECTED:      | Resawn Face       |