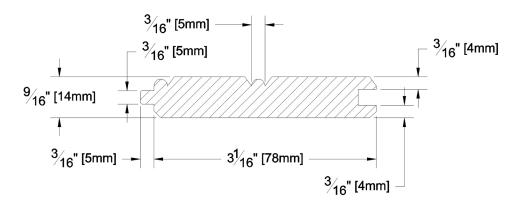

VG GRAIN:

SOLID / FJ: Finger Jointed

PRODUCT LINE:

Aye & Btr Flat Grain Clear GRADE:

PROFILE: S2S Beaded Ceiling

FINISHED THICKNESS: 9/16"

3-1/16" Face, 3-1/4" Overall Width FINISHED WIDTH:

PULLED TO LENGTH / NESTED: Nested

3000 fbm PACKAGE SIZE:

HEIGHT: 6 Bundles

13 Bundles WIDTH:

PIECES PER BUNDLE:

END CAPS: Yes

PAPER WRAP / BOXED: Paper Wrap FACE TO BE PROTECTED: **Smooth Face** 

COMMENTS: Max 10% Trimbacks, Net Face Width 3-1/16"