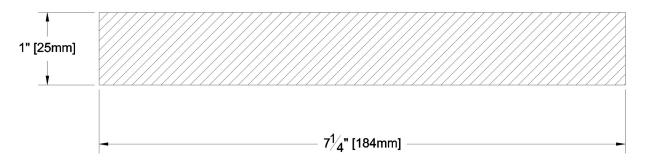

GREEN / KILN DRIED: Kiln Dried

MG GRAIN:

SOLID / FJ: Solid

PRODUCT LINE: Cowichan Gold GRADE: Aye & Btr Flat Grain Clear

PROFILE: Resawn Face S1S2E

FINISHED THICKNESS: 1"

7-1/4" FINISHED WIDTH:

PULLED TO LENGTH / NESTED: Nested