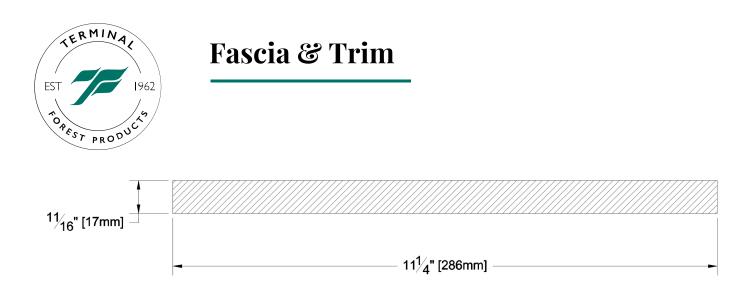

| PRODUCT NAME:       | 1 x 12 Aye & Btr Cowichan Gold<br>S1S2E KD WRC | GRADE:                     | Aye & Btr Flat Grain Clear |
|---------------------|------------------------------------------------|----------------------------|----------------------------|
| PATTERN NAME:       | Finish Boards                                  | PROFILE:                   | Resawn Face S1S2E          |
|                     |                                                |                            |                            |
| NOMINAL THICKNESS:  | 1"                                             | FINISHED THICKNESS:        | 11/16"                     |
| NOMINAL WIDTH:      | 12"                                            | FINISHED WIDTH:            | 11-1/4"                    |
|                     |                                                |                            |                            |
| LENGTH:             | 6' - 20' Odd & Even                            | PULLED TO LENGTH / NESTED: | Nested                     |
| TRIM BACKS:         | 3' - 5' to be nested on 8' pallet              | PACKAGE SIZE:              | 1000 fbm                   |
| GREEN / KILN DRIED: | Kiln Dried                                     | HEIGHT:                    | n/a                        |
| GRAIN:              | MG                                             | WIDTH:                     | n/a                        |
| SOLID / FJ:         | Solid                                          | PIECES PER BUNDLE:         | n/a                        |
| PRODUCT LINE:       | Cowichan Gold                                  | END CAPS:                  | No                         |
|                     |                                                | PAPER WRAP / BOXED:        | Boxed                      |
|                     |                                                | FACE TO BE PROTECTED:      | Resawn Face                |