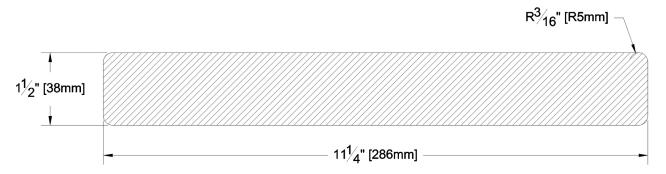

GREEN / KILN DRIED: Kiln Dried

MG GRAIN:

SOLID / FJ: Solid

PRODUCT LINE: Cowichan Gold GRADE: Aye & Btr Flat Grain Clear

PROFILE: S4S

FINISHED THICKNESS: 1-1/2"

FINISHED WIDTH: 11-1/4"

PULLED TO LENGTH / NESTED: Nested

1000 fbm PACKAGE SIZE:

HEIGHT: n/a

WIDTH: n/a

PIECES PER BUNDLE: n/a

PAPER WRAP / BOXED: Boxed

Smooth Face FACE TO BE PROTECTED:

COMMENTS: 3/16" Radius

LAST UPDATED: