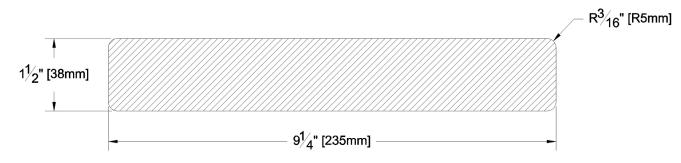

## Fascia & Trim

| PRODUCT NAME:       | 2 x 10 Aye & Btr Cowichan Gold S4S<br>KD WRC | GRADE:                     | Aye & Btr Flat Grain Clear |
|---------------------|----------------------------------------------|----------------------------|----------------------------|
| PATTERN NAME:       | Finish Boards                                | PROFILE:                   | S4S                        |
| NOMINAL THICKNESS:  | 2"                                           | FINISHED THICKNESS:        | 1-1/2"                     |
| NOMINAL WIDTH:      | 10"                                          | FINISHED WIDTH:            | 9-1/4"                     |
|                     |                                              |                            |                            |
| LENGTH:             | 6' - 20' Odd & Even                          | PULLED TO LENGTH / NESTED: | Nested                     |
| TRIM BACKS:         | 3' - 5' to be nested on 8' pallet            | PACKAGE SIZE:              | 1000 fbm                   |
| GREEN / KILN DRIED: | Kiln Dried                                   | HEIGHT:                    | n/a                        |
| GRAIN:              | MG                                           | WIDTH:                     | n/a                        |
| SOLID / FJ:         | Solid                                        | PIECES PER BUNDLE:         | n/a                        |
| PRODUCT LINE:       | Cowichan Gold                                | END CAPS:                  | No                         |
|                     |                                              | PAPER WRAP / BOXED:        | Boxed                      |
|                     |                                              | FACE TO BE PROTECTED:      | Smooth Face                |

## COMMENTS: 3/16" Radius

LAST UPDATED:

August 22, 2018

12180 MITCHELL ROAD, RICHMOND BC, V6V 1M8

TERMINALFOREST.COM