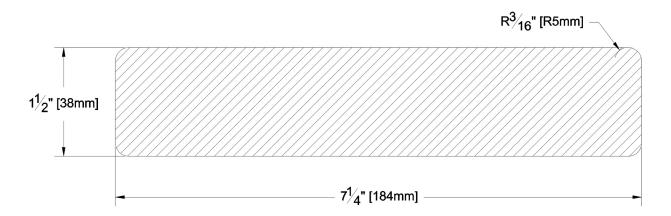

GREEN / KILN DRIED: Kiln Dried

MG GRAIN:

SOLID / FJ: Solid

PRODUCT LINE: Cowichan Gold

Aye & Btr Flat Grain Clear GRADE:

PROFILE: S4S

FINISHED THICKNESS: 1-1/2"

7-1/4" FINISHED WIDTH:

COMMENTS: 3/16" Radius

LAST UPDATED:

August 22, 2018