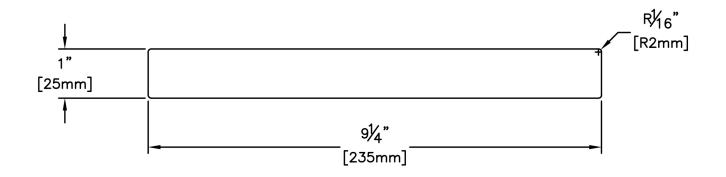

GREEN / KILN DRIED: Kiln Dried

MG GRAIN:

SOLID / FJ: Solid

PRODUCT LINE: Cowichan Gold

Aye & Btr Flat Grain Clear GRADE:

PROFILE: S4S

FINISHED THICKNESS: 1"

9-1/4" FINISHED WIDTH:

COMMENTS: 1/16" Radius

LAST UPDATED:

April 15, 2019