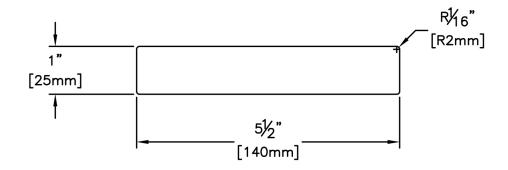

GREEN / KILN DRIED: Kiln Dried

MG GRAIN:

SOLID / FJ: Solid

PRODUCT LINE: Cowichan Gold GRADE: Aye & Btr Flat Grain Clear

PROFILE: S4S

FINISHED THICKNESS: 0

FINISHED WIDTH: 5-1/2"

PULLED TO LENGTH / NESTED: Nested

1000 fbm PACKAGE SIZE:

HEIGHT: 12 Pcs

WIDTH: 8 Pcs

PIECES PER BUNDLE: n/a

END CAPS: No

PAPER WRAP / BOXED: Boxed

FACE TO BE PROTECTED: Smooth Face

COMMENTS: 1/16" Radius