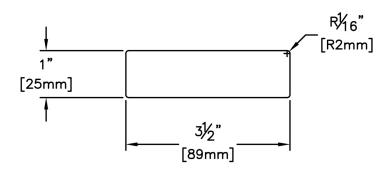

GREEN / KILN DRIED: Kiln Dried

MG GRAIN:

SOLID / FJ: Solid

PRODUCT LINE: Cowichan Gold GRADE: Aye & Btr Flat Grain Clear

PROFILE: S4S

FINISHED THICKNESS: 0

3-1/2" FINISHED WIDTH:

PULLED TO LENGTH / NESTED: Nested

1000 fbm PACKAGE SIZE:

HEIGHT: 12 Pcs

WIDTH: 13 Pcs

PIECES PER BUNDLE: n/a

END CAPS: No

PAPER WRAP / BOXED: Boxed

FACE TO BE PROTECTED: Smooth Face

COMMENTS: 1/16" Radius