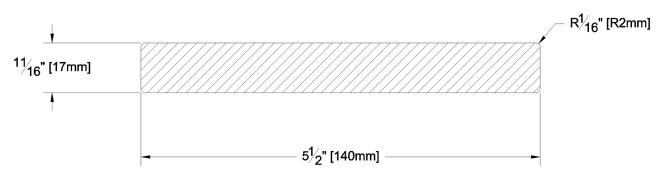

GREEN / KILN DRIED: Kiln Dried

MG GRAIN:

SOLID / FJ: Solid

PRODUCT LINE: Cowichan Gold GRADE: Aye & Btr Flat Grain Clear

PROFILE: S4S

FINISHED THICKNESS: 11/16"

5-1/2" FINISHED WIDTH:

PULLED TO LENGTH / NESTED: Nested

1000 fbm PACKAGE SIZE:

HEIGHT: 16 Pcs

WIDTH: 8 Pcs

PIECES PER BUNDLE: n/a

END CAPS: No

PAPER WRAP / BOXED: Boxed

Smooth Face FACE TO BE PROTECTED:

COMMENTS: 1/16" Radius