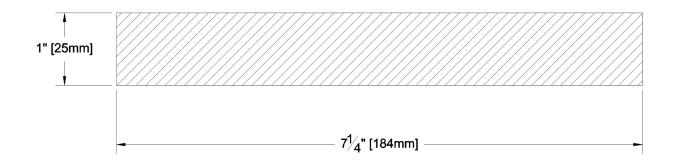

GREEN / KILN DRIED: Kiln Dried

VG GRAIN:

SOLID / FJ: Solid

PRODUCT LINE: Cowichan Gold GRADE: Clear Vertical Grain

PROFILE: Resawn Face S1S2E

FINISHED THICKNESS: 1"

7-1/4" FINISHED WIDTH:

PULLED TO LENGTH / NESTED: Nested