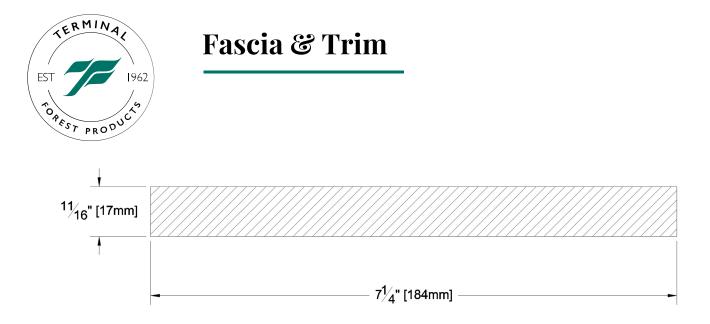

| PRODUCT NAME:<br>PATTERN NAME: | 1 x 8 Clear VG Cowichan Gold S1S2E<br>KD WRC<br>Finish Boards  | GRADE:<br>PROFILE:         | Clear Vertical Grain<br>Resawn Face S1S2E |
|--------------------------------|----------------------------------------------------------------|----------------------------|-------------------------------------------|
| FATTERN NAME.                  | Fillish Boal us                                                | FRUITLL.                   | Resawii Face JIJZE                        |
| NOMINAL THICKNESS:             | 1"                                                             | FINISHED THICKNESS:        | 11/16"                                    |
| NOMINAL WIDTH:                 | 8"                                                             | FINISHED WIDTH:            | 7-1/4"                                    |
|                                |                                                                |                            |                                           |
| LENGTH:                        | 8' - 20' Odd & Even                                            | PULLED TO LENGTH / NESTED: | Nested                                    |
| TRIM BACKS:                    | 3' - 5' to be nested on 8' pallet, 6' & 7'<br>pulled to length | PACKAGE SIZE:              | 1000 fbm                                  |
| GREEN / KILN DRIED:            | Kiln Dried                                                     | HEIGHT:                    | 16 Pcs                                    |
| GRAIN:                         | VG                                                             | WIDTH:                     | 6 Pcs                                     |
| SOLID / FJ:                    | Solid                                                          | PIECES PER BUNDLE:         | n/a                                       |
| PRODUCT LINE:                  | Cowichan Gold                                                  | END CAPS:                  | No                                        |
|                                |                                                                | PAPER WRAP / BOXED:        | Boxed                                     |
|                                |                                                                | FACE TO BE PROTECTED:      | Resawn Face                               |