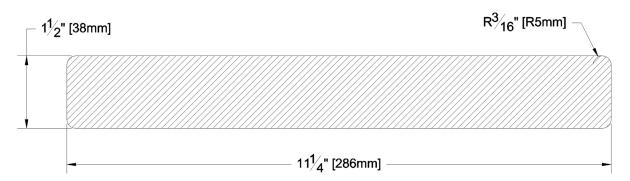

GREEN / KILN DRIED: Kiln Dried

VG GRAIN:

SOLID / FJ: Solid

PRODUCT LINE: Cowichan Gold GRADE: Clear Vertical Grain

PROFILE: S4S

FINISHED THICKNESS: 1-1/2"

FINISHED WIDTH: 11-1/4"

PULLED TO LENGTH / NESTED: Nested

1000 fbm PACKAGE SIZE:

HEIGHT: 8 Pcs

WIDTH: 4 Pcs

PIECES PER BUNDLE: n/a

END CAPS: No

PAPER WRAP / BOXED: Boxed

FACE TO BE PROTECTED: **Smooth Face** 

COMMENTS: 3/16" Radius