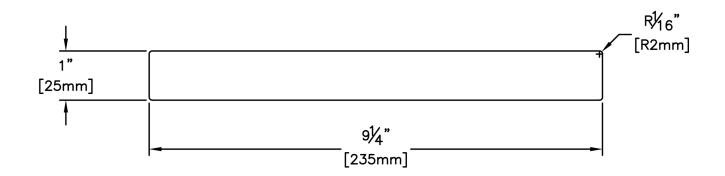

GREEN / KILN DRIED: Kiln Dried

VG GRAIN:

SOLID / FJ: Solid

PRODUCT LINE: Cowichan Gold

Clear Vertical Grain GRADE:

PROFILE: S4S

FINISHED THICKNESS: 1"

FINISHED WIDTH: 9-1/4"

COMMENTS: 1/16" EE on all 4 sides

LAST UPDATED:

April 15, 2019