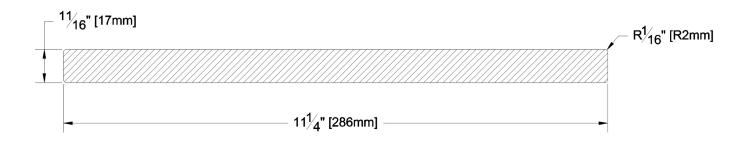

GREEN / KILN DRIED: Kiln Dried

VG GRAIN:

SOLID / FJ: Solid

PRODUCT LINE: Cowichan Gold GRADE: Clear Vertical Grain

PROFILE: S4S

FINISHED THICKNESS: 11/16"

FINISHED WIDTH: 11-1/4"

PULLED TO LENGTH / NESTED: Nested

1000 fbm PACKAGE SIZE:

HEIGHT: 16 Pcs

WIDTH: 4 Pcs

PIECES PER BUNDLE: n/a

END CAPS: No

PAPER WRAP / BOXED: Boxed

FACE TO BE PROTECTED: **Smooth Face** 

COMMENTS: 1/16" EE on all 4 sides