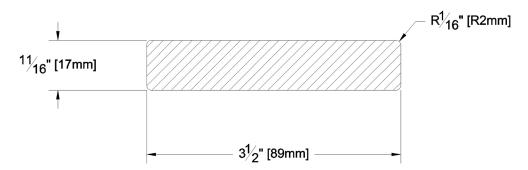

GREEN / KILN DRIED: Kiln Dried

VG GRAIN:

SOLID / FJ: Solid

PRODUCT LINE: Cowichan Gold GRADE: Clear Vertical Grain

PROFILE: S4S

FINISHED THICKNESS: 11/16"

3-1/2" FINISHED WIDTH:

PULLED TO LENGTH / NESTED: Nested

1000 fbm PACKAGE SIZE:

HEIGHT: 16 Pcs

WIDTH: 13 Pcs

PIECES PER BUNDLE: n/a

END CAPS: No

PAPER WRAP / BOXED: Boxed

FACE TO BE PROTECTED: **Smooth Face** 

COMMENTS: 1/16" EE on all 4 sides