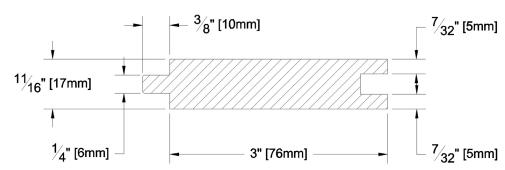

GREEN / KILN DRIED: Kiln Dried

MG GRAIN:

SOLID / FJ: Solid

PRODUCT LINE:

Aye & Btr Flat Grain Clear GRADE:

PROFILE: S1SCM

FINISHED THICKNESS: 11/16"

3" Face, 3-3/8" Overall Width FINISHED WIDTH:

PULLED TO LENGTH / NESTED: Nested

3000 fbm PACKAGE SIZE:

HEIGHT: 6 Bundles

13 Bundles WIDTH:

PIECES PER BUNDLE:

END CAPS: Yes

Paper Wrap PAPER WRAP / BOXED: FACE TO BE PROTECTED: **Smooth Face** 

COMMENTS: Net Face Width 3"