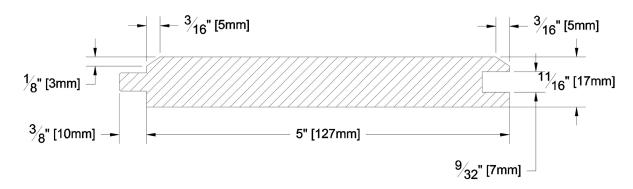

VG GRAIN:

SOLID / FJ: Solid

PRODUCT LINE:

GRADE: Clear Vertical Grain

PROFILE: S1SV2E

FINISHED THICKNESS: 11/16"

5" Face, 5-3/8" Overall Width FINISHED WIDTH:

PULLED TO LENGTH / NESTED: Nested

3000 fbm PACKAGE SIZE:

HEIGHT: 6 Bundles

8 Bundles WIDTH:

PIECES PER BUNDLE:

END CAPS: Yes

PAPER WRAP / BOXED: Paper Wrap

Smooth Face FACE TO BE PROTECTED:

COMMENTS: Net Face Width 5"