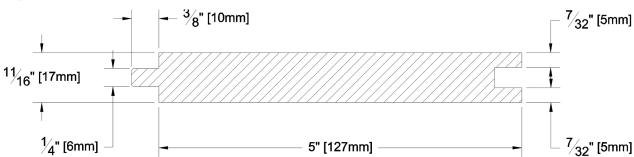

GRAIN: VG

SOLID / FJ: Solid

PRODUCT LINE: Cowichan Gold

GRADE: Clear Vertical Grain

PROFILE: S1SCM

FINISHED THICKNESS: 11/16"

FINISHED WIDTH: 5" Face, 5-3/8" Overall Width

PULLED TO LENGTH / NESTED: Nested