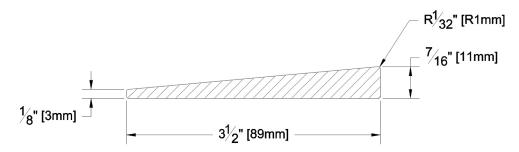

GRAIN: VG

SOLID / FJ: Solid

PRODUCT LINE:

GRADE: Clear Vertical Grain

PROFILE: Smooth Face Bevel

FINISHED THICKNESS: Butt: 7/16", Tip: 1/8"

FINISHED WIDTH: 3-1/2"

PULLED TO LENGTH / NESTED: Nested