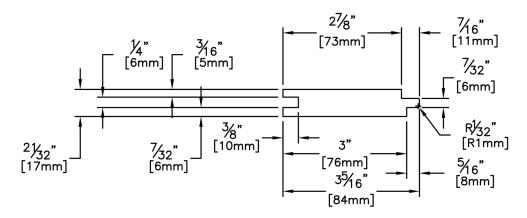

GRAIN: MG

SOLID / FJ: Solid

PRODUCT LINE:

GRADE: Kiln Dried Select Tight Knot

PROFILE: Tongue and Groove Smooth Face Fineline

FINISHED THICKNESS: 21/32"

FINISHED WIDTH: 3-5/16"

PULLED TO LENGTH / NESTED: Pulled to Length