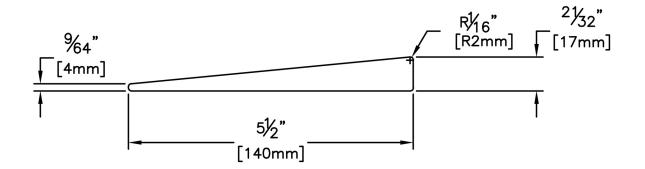

## Siding

| PRODUCT NAME:       | 11/16 x 6 Kiln Dried Select Tight Knot<br>Bevel | GRADE:                     | Kiln Dried Select Tight Knot |
|---------------------|-------------------------------------------------|----------------------------|------------------------------|
| PATTERN NAME:       | Bevel                                           | PROFILE:                   | Bevel                        |
|                     |                                                 |                            |                              |
| NOMINAL THICKNESS:  | 11/16"                                          | FINISHED THICKNESS:        | 21/32"                       |
| NOMINAL WIDTH:      | 6"                                              | FINISHED WIDTH:            | 5-1/2"                       |
|                     |                                                 |                            |                              |
| LENGTH:             | 8' - 20' Even Length Only                       | PULLED TO LENGTH / NESTED: | Pulled to Length             |
| TRIM BACKS:         | 3' - 6'                                         | PACKAGE SIZE:              | 192                          |
| GREEN / KILN DRIED: | Kiln Dried                                      | HEIGHT:                    | 24 Pcs                       |
| GRAIN:              | MG                                              | WIDTH:                     | 8                            |
| SOLID / FJ:         | Solid                                           | PIECES PER BUNDLE:         | 6                            |
| PRODUCT LINE:       |                                                 | END CAPS:                  | Yes                          |
|                     |                                                 | PAPER WRAP / BOXED:        | Paper Wrap                   |
|                     |                                                 | FACE TO BE PROTECTED:      | Resawn Face                  |