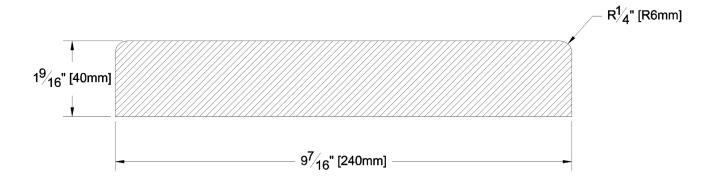

GREEN / KILN DRIED: Green

MG GRAIN:

SOLID / FJ: Solid

PRODUCT LINE:

GRADE: Green Appearance

PROFILE: Resawn Face S1S2E

FINISHED THICKNESS: 1-9/16"

FINISHED WIDTH: 9-7/16"

Pulled to Length PULLED TO LENGTH / NESTED:

40 Pcs/Pkg PACKAGE SIZE:

HEIGHT: 8 Pcs

5 Pcs WIDTH:

PIECES PER BUNDLE: n/a

END CAPS: No

PAPER WRAP / BOXED: Paper Wrap FACE TO BE PROTECTED: Resawn Face

COMMENTS: 1/4" Radius