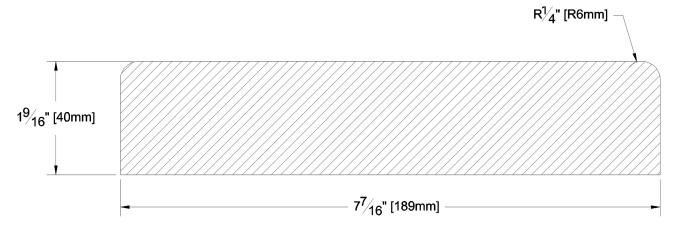

FINISHED THICKNESS:

1-9/16"

FINISHED WIDTH:

7-3/8"

Pulled to Length PULLED TO LENGTH / NESTED:

PACKAGE SIZE:

96 Pcs/Pkg

HEIGHT:

Paper Wrap

FACE TO BE PROTECTED:

Resawn Face

COMMENTS: 1/4" Radius

LAST UPDATED:

August 22, 2018