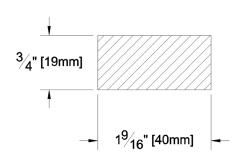

GRAIN: MG

SOLID / FJ: Solid

PRODUCT LINE:

GRADE: Green Appearance

PROFILE: Resawn Face S1S2E

FINISHED THICKNESS: 3/4"

FINISHED WIDTH: 1-9/16"

PULLED TO LENGTH / NESTED: Pulled to Length