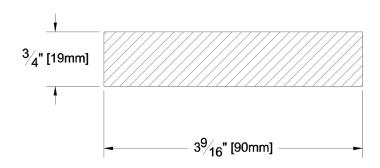

GREEN / KILN DRIED: Green

MG GRAIN:

SOLID / FJ: Solid

PRODUCT LINE:

GRADE: Green Appearance

PROFILE: Resawn Face S1S2E

FINISHED THICKNESS: 3/4"

3-9/16" FINISHED WIDTH: