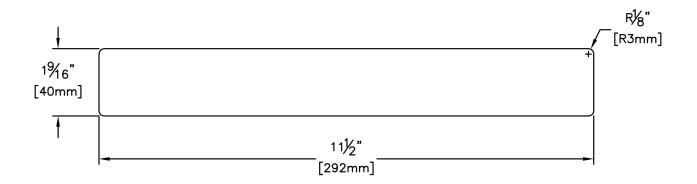

GREEN / KILN DRIED: Green

MG GRAIN:

SOLID / FJ: Solid

PRODUCT LINE:

GRADE: Cascadia

PROFILE: S4S

FINISHED THICKNESS: 1-9/16

FINISHED WIDTH: 11-1/2

COMMENTS: 1/8" Radius

LAST UPDATED:

August 22, 2018