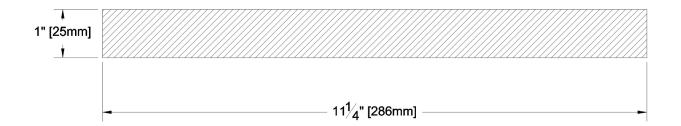

GREEN / KILN DRIED: Kiln Dried

MG GRAIN:

SOLID / FJ: Solid

PRODUCT LINE:

GRADE: Kiln Dried Select Tight Knot

PROFILE: Resawn Face S1S2E

FINISHED THICKNESS: 1"

11-1/4" FINISHED WIDTH: