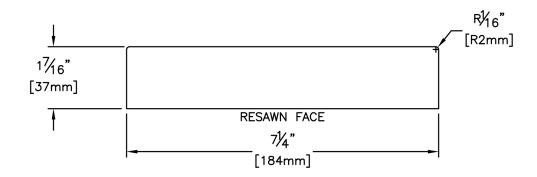

GRAIN: MG

SOLID / FJ: Finger Jointed

PRODUCT LINE: Evergreen

GRADE: Finger Jointed

PROFILE: Resawn Face S1S2E

FINISHED THICKNESS: 1-7/16"

FINISHED WIDTH: 7-1/4"

PULLED TO LENGTH / NESTED: Pulled to Length

PACKAGE SIZE: 120 Pcs/Pkg

HEIGHT: 20 Pcs

WIDTH: 6 Pcs

PIECES PER BUNDLE: n/a

END CAPS: No

PAPER WRAP / BOXED: Paper Wrap

FACE TO BE PROTECTED: Resawn Face

COMMENTS: Max 10% Trimbacks, 1/16" Radius