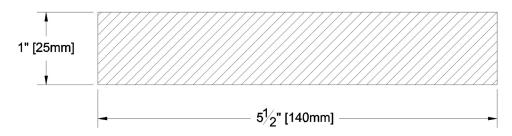

MG GRAIN:

SOLID / FJ: Finger Jointed

PRODUCT LINE: Evergreen

Finger Jointed GRADE:

PROFILE: Resawn Face S1S2E

FINISHED THICKNESS: 1"

FINISHED WIDTH: 5-1/2"

Pulled to Length PULLED TO LENGTH / NESTED: