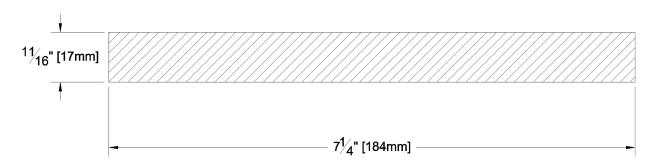

GRAIN: MG

SOLID / FJ: Finger Jointed

PRODUCT LINE: Evergreen

GRADE: Finger Jointed

PROFILE: Resawn Face S1S2E

FINISHED THICKNESS: 11/16"

FINISHED WIDTH: 7-1/4"

PULLED TO LENGTH / NESTED: Pulled to Length