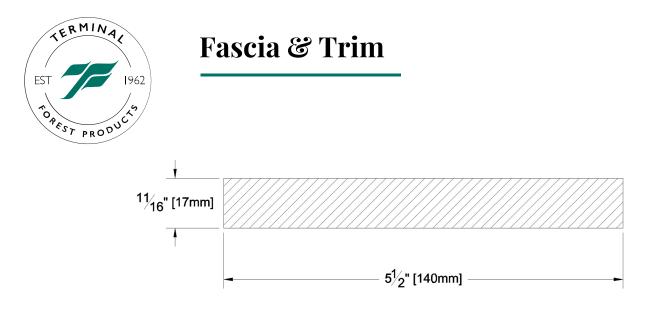

| PRODUCT NAME:       | 1 x 6 Aye & Btr FJ EG S1S2E KD WRC | GRADE:                     | Finger Jointed    |
|---------------------|------------------------------------|----------------------------|-------------------|
| PATTERN NAME:       | Finish Boards                      | PROFILE:                   | Resawn Face S1S2E |
| NOMINAL THICKNESS:  | 1"                                 | FINISHED THICKNESS:        | 11/16"            |
| NOMINAL WIDTH:      | 6"                                 | FINISHED WIDTH:            | 5-1/2"            |
| LENGTH:             | 16' or 20'                         | PULLED TO LENGTH / NESTED: | Pulled to Length  |
| TRIM BACKS:         | 12' & 8'                           | PACKAGE SIZE:              | 320 Pcs/Pkg       |
| GREEN / KILN DRIED: | Kiln Dried                         | HEIGHT:                    | 40 Pcs            |
| GRAIN:              | MG                                 | WIDTH:                     | 8 Pcs             |
| SOLID / FJ:         | Finger Jointed                     | PIECES PER BUNDLE:         | n/a               |
| PRODUCT LINE:       | Evergreen                          | END CAPS:                  | No                |
|                     |                                    | PAPER WRAP / BOXED:        | Paper Wrap        |
|                     |                                    | FACE TO BE PROTECTED:      | Resawn Face       |