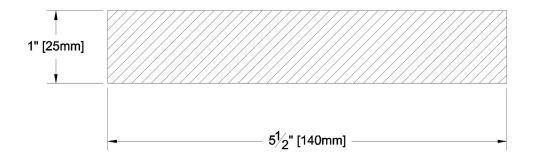

VG GRAIN:

SOLID / FJ: Finger Jointed

PRODUCT LINE: Evergreen

Finger Jointed GRADE:

PROFILE: Resawn Face S1S2E

FINISHED THICKNESS: 1"

FINISHED WIDTH: 5-1/2"

Pulled to Length PULLED TO LENGTH / NESTED: