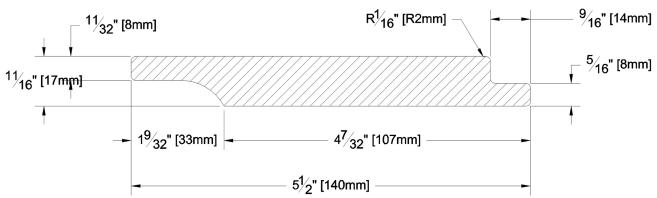

## **Siding**

PRODUCT NAME: 1x6 Aye & Btr FJ EG SF Drop Siding KD WRC (6C)

PATTERN NAME: Shiplap

NOMINAL THICKNESS: 1"

NOMINAL WIDTH: 6"

LENGTH: 16' or 20'

TRIM BACKS: 16', 12', 8'

GREEN / KILN DRIED: Kiln Dried

GRAIN: MG

SOLID / FJ: Finger Jointed

PRODUCT LINE: Evergreen

GRADE: Finger Jointed

PROFILE: Smooth Face Cove

FINISHED THICKNESS: 11/16"

FINISHED WIDTH: 5-1/2"

PULLED TO LENGTH / NESTED: Pulled to Length