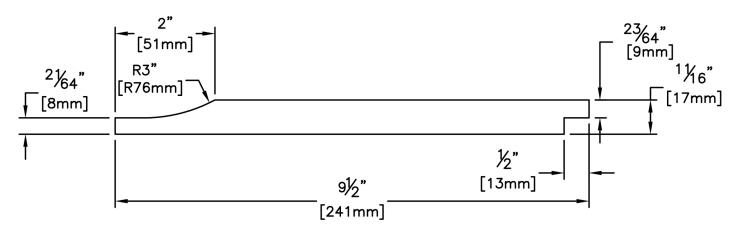

## **Siding**

PRODUCT NAME: 1 x 10 Clear VG FJ EG SF Cove Siding KD WRC

PATTERN NAME: Shiplap

NOMINAL THICKNESS: 1"

NOMINAL WIDTH: 10"

LENGTH: 16' or 20'

TRIM BACKS: 12' & 8'

GREEN / KILN DRIED: Kiln Dried

GRAIN: VG

SOLID / FJ: Finger Jointed

PRODUCT LINE: Evergreen

GRADE: Finger Jointed

PROFILE: Smooth Face Cove

FINISHED THICKNESS: 11/16"

FINISHED WIDTH: 9-1/2"

PULLED TO LENGTH / NESTED: Pulled to Length

PACKAGE SIZE: 150 Pcs/Pkg

HEIGHT: 30 Pcs

WIDTH: 5 Pcs

PIECES PER BUNDLE: 150

END CAPS: Yes

PAPER WRAP / BOXED: Paper Wrap

FACE TO BE PROTECTED: Cove Face

COMMENTS: Max 10% Trimbacks